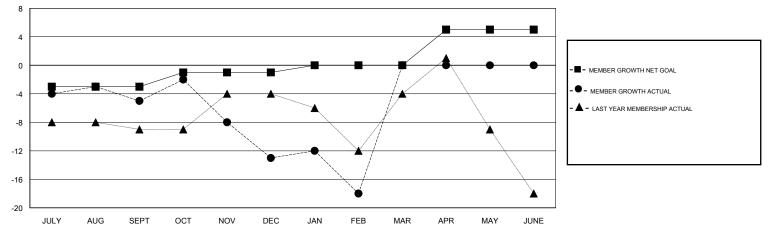

GOALS AND ACTUAL MEMBERS CUMULATIVE

| 20 CLUBS OF 37 ADDED 1 OR MORE | GENDER DISTRIBUTION                      |                                                                                                                           |  |
|--------------------------------|------------------------------------------|---------------------------------------------------------------------------------------------------------------------------|--|
| NEW MEMBERS                    | MALE 809 (72.17%)<br>FEMALE 312 (27.83%) |                                                                                                                           |  |
|                                | Women Percentage Fiscal Year Goal: 30%   |                                                                                                                           |  |
|                                | TOTAL FAMILY UNIT MEMBERS                |                                                                                                                           |  |
| MEMBERSHIP DATA                |                                          | 36                                                                                                                        |  |
|                                |                                          |                                                                                                                           |  |
|                                |                                          |                                                                                                                           |  |
|                                | NEW MEMBERS                              | NEW MEMBERS MALE 809 (72.17%)   FEMALE 312 (27.83%)   Women Percentage Fiscal Year Goal: 30%   CLICK HERE FOR CUMULATIVE. |  |